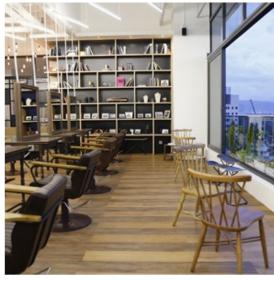

ration, skill-sharing and learning together are the foundation for our collective future

## Elements









F&B

Community Spaces Coworking Living

PODS (common area)









#### **Ground Floor**

# WIZARDS at tribeca





Wizards offers a chic cost spot for rejuvenating breakfasts over a fresh brew by award winning baristas. Lazy luncheons and delectable dinners with an eclectic menu featuring international mod-oz fusion that denotes a culinary culture that results from a collision of cuisines around the world.



# Layout Plan 5<sup>th</sup> Floor



Option 1



Option 2











# Layout Plan 6th Floor



Layout Plan 7th Floor













# LUXE8 BEAUTY AND WELLNESS

# Layout Plan 8<sup>th</sup> Floor

















# Number 76® Catch The Wave

Japan • Malaysia • Singapore











## **RESIDENCES AND HOTELS**



## ■ LOFT TYPE A

Build-up area: 1,231 sq.ft. / 114 sqm. 2 Bedrooms





Upper Level

# ■ LOFT TYPE A

Build-up area: 1,231 sq.ft. / 114 sqm. 2 Bedrooms





Lower Level

#### ▲ LOFT TYPE A1

Build-up area: 1,257 sq.ft. / 116 sqm. 2 Bedrooms





Upper Level

#### ▲ LOFT TYPE A1

Build-up area: 1,257 sq.ft. / 116 sqm. 2 Bedrooms





Lower Level

# ▲ LOFT TYPE B

Build-up area: 1,241 sq.ft. / 115 sqm. 2 Bedrooms



# 4150 AMASTER SELECTION DATE: DATE:

Lower Level

# ■ LOFT TYPE B

Build-up area: 1,241 sq.ft. / 115 sqm. 2 Bedrooms





Upper Level

#### ▲ LOFT TYPE B1

Build-up area: 1,293 sq.ft. / 120 sqm. 2 Bedrooms





Lower Level

#### ▲ LOFT TYPE B1

Build-up area: 1,293 sq.ft. / 120 sqm. 2 Bedrooms





Upper Level

# ■ SUITE TYPE C

Build-up