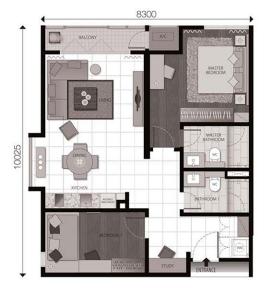

# SUITE TYPE E

Build-up area: 1,020 sq.ft. / 95 sqm. 2 Bedrooms

## SUITE TYPE D

Build-up area: 698 sq.ft. / 65 sqm. 2 Bedrooms