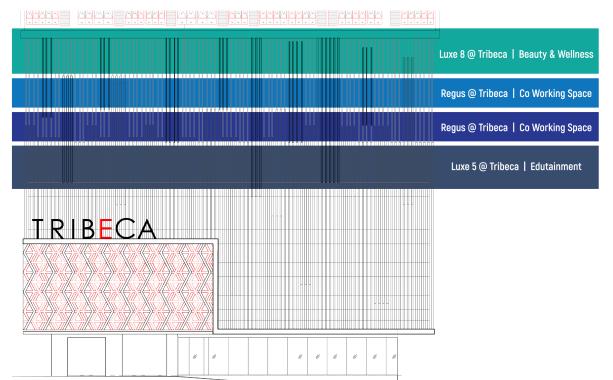

Close proximity with future Financial District – Tun Razak Exchange

**Tribeca** is planned as an urban inner city holistic **Lifestyle** project in the heart of Kuala Lumpur's Golden Triangle, Bukit Bintang. Spanning **37** stories of collaborative towering environments, Tribeca includes;

- 318 studio, suites & loft HOTEL APARTMENTS
- 5 activity PODS including 2 infinity pools & fitness gym
- Total commercial gross area = 60,084 sqf
- Total commercial nett area = 46,697 sqf
- Total car park from B2 to level 4 = 236 nos
- 24,000 sqf over 2 levels of dedicated Coworking space by REGUS
- Contemporary DINING, bar & cafe
- LUXE Level 5 & 8, Beauty & Wellness floor

# LUXE8 BEAUTY AND WELLNESS