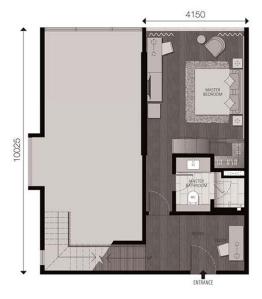

# ▲ LOFT TYPE B

Build-up area: 1,241 sq.ft. / 115 sqm. 2 Bedrooms

# 4150 AMASTER SELECTION DATE: DATE:

Lower Level

# ■ LOFT TYPE B

Build-up area: 1,241 sq.ft. / 115 sqm. 2 Bedrooms

Upper Level