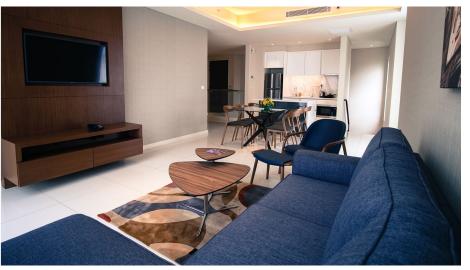

|          |                   |
| Built In Cabinet & Fixtures |                                                                 |                       |                                |          |                   |
|                             | Vanity counter & mirror (Bathrooms)                             |                       |                                |          |                   |
|                             | Wall to wall cabinet (Kitchen)                                  |                       |                                |          |                   |
|                             |                                                                 |                       |                                |          |                   |