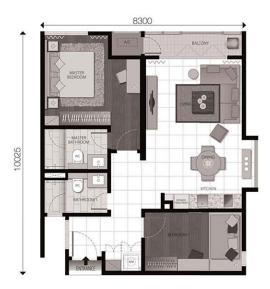

# ■ SUITE TYPE C

Build-up area: 868 sq.ft. / 81 sqm. 2 Bedrooms

## ■ SUITE TYPE C1

Build-up area: 894 sq.ft. / 83 sqm. 2 Bedrooms