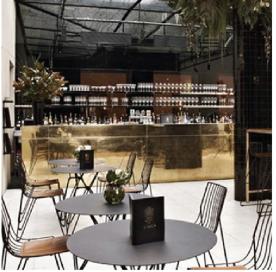

# WIZARDS at tribeca

Wizards offers a chic cost spot for rejuvenating breakfasts over a fresh brew by award winning baristas. Lazy luncheons and delectable dinners with an eclectic menu featuring international mod-oz fusion that denotes a culinary culture that results from a collision of cuisines around the world.