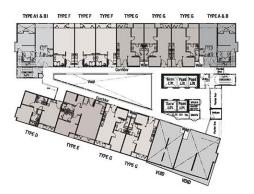

Close proximity with future Financial District – Tun Razak Exchange

**Tribeca** is planned as an urban inner city holistic **Lifestyle** project in the heart of Kuala Lumpur's Golden Triangle, Bukit Bintang. Spanning **37** stories of collaborative towering environments, Tribeca includes;

- 318 studio, suites & loft HOTEL APARTMENTS
- 5 activity PODS including 2 infinity pools & fitness gym
- Total commercial gross area = 60,084 sqf
- Total commercial nett area = 46,697 sqf
- Total car park from B2 to level 4 = 236 nos
- 24,000 sqf over 2 levels of dedicated Coworking space by REGUS
- Contemporary DINING, bar & cafe
- LUXE Level 5 & 8, Beauty & Wellness floor

#### **Ground Floor**

# Layout Plan 5<sup>th</sup> Floor

Option 1

Option 2

# Layout Plan 6th Floor

Layout Plan 7th Floor

# Layout Plan 8<sup>th</sup> Floor