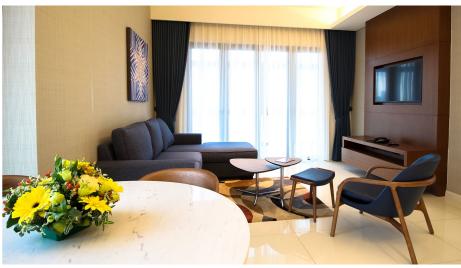

|          |                   |
| Built In Cabinet & Fixtures |                                                                 |                       |                                |          |                   |
|                             | Vanity counter & mirror (Bathrooms)                             |                       |                                |          |                   |
|                             | Wall to wall cabinet (Kitchen)                                  |                       |                                |          |                   |
|                             |                                                                 |                       |                                |          |                   |