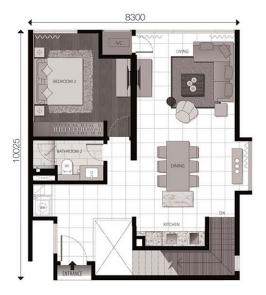

# ■ SUITE TYPE C

Build-up area: 868 sq.ft. / 81 sqm. 2 Bedrooms

## ■ SUITE TYPE C1

Build-up area: 894 sq.ft. / 83 sqm. 2 Bedrooms