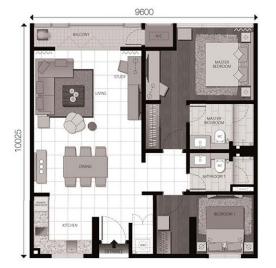

sq.ft. / 116 sqm. 2 Bedrooms





Upper Level

#### ▲ LOFT TYPE A1

Build-up area: 1,257 sq.ft. / 116 sqm. 2 Bedrooms





Lower Level

# ▲ LOFT TYPE B

Build-up area: 1,241 sq.ft. / 115 sqm. 2 Bedrooms



# 4150 AMASTER SELECTION DATE: DATE:

Lower Level

# ■ LOFT TYPE B

Build-up area: 1,241 sq.ft. / 115 sqm. 2 Bedrooms





Upper Level

#### ▲ LOFT TYPE B1

Build-up area: 1,293 sq.ft. / 120 sqm. 2 Bedrooms





Lower Level

#### ▲ LOFT TYPE B1

Build-up area: 1,293 sq.ft. / 120 sqm. 2 Bedrooms





Upper Level

# ■ SUITE TYPE C

Build-up area: 868 sq.ft. / 81 sqm. 2 Bedrooms



## ■ SUITE TYPE C1

Build-up area: 894 sq.ft. / 83 sqm. 2 Bedrooms







## SUITE TYPE D

Build-up area: 698 sq.ft. / 65 sqm. 2 Bedrooms



# SUITE TYPE E

Build-up area: 1,020 sq.ft. / 95 sqm. 2 Bedrooms







## SUITE TYPE F

Build-up area: 510 sq.ft. / 47 sqm.





# ■ SUITE TYPE G

Build-up area: 657 sq.ft. / 61 sqm. 1+1 Bedrooms





#### SPECIFICATION

| Structure<br>Brick          | : Shearwall<br>Reinforced concrete structure<br>: Common bricks | Electrical Installati | on                             |          |                   |
|-----------------------------|-----------------------------------------------------------------|-----------------------|--------------------------------|----------|-------------------|
| Roof                        | : Reinforced concrete roof slab                                 |                       |                                |          |                   |
| Ceiling                     | : Fibrous plaster ceiling/Skim coat