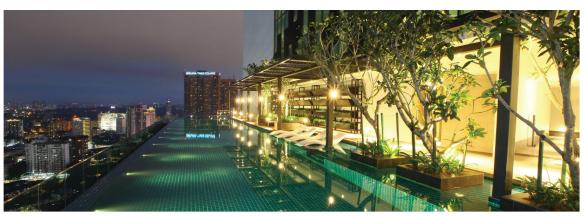

- 318 studio, suites & loft HOTEL APARTMENTS
- 5 activity PODS including 2 infinity pools & fitness gym
- Total commercial gross area = 60,084 sqf
- Total commercial nett area = 46,697 sqf
- Total car park from B2 to level 4 = 236 nos
- 24,000 sqf over 2 levels of dedicated Coworking space by REGUS
- Contemporary DINING, bar & cafe
- LUXE Level 5 & 8, Beauty & Wellness floor