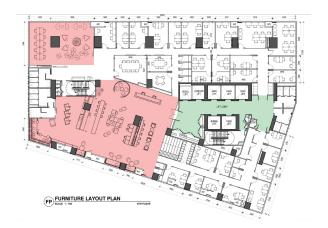

lism and separation into one of interconnectedness.



#### Community

Tribeca community members align their well-being and their work lives with a deep understanding that collaboration, skill-sharing and learning together are the foundation for our collective future

## Elements









F&B

Community Spaces Coworking Living

PODS (common area)









#### **Ground Floor**

# WIZARDS at tribeca





Wizards offers a chic cost spot for rejuvenating breakfasts over a fresh brew by award winning baristas. Lazy luncheons and delectable dinners with an eclectic menu featuring international mod-oz fusion that denotes a culinary culture that results from a collision of cuisines around the world.



# Layout Plan 5<sup>th</sup> Floor



Option 1



Option 2











# Layout Plan 6th Floor



Layout Plan 7th Floor













# LUXE8 BEAUTY AND WELLNESS

# Layout Plan 8<sup>th</sup> Floor

















# Number 76® Catch The Wave

Japan • Malaysia • Singapore











## **RESIDENCES AND HOTELS**



## ■ LOFT TYPE A

Build-up area: 1,231 sq.ft. / 114 sqm. 2 Bedrooms





Upper Level

# ■ LOFT TYPE A

Build-up area: 1,231 sq.ft. / 114 sqm. 2 Bedrooms





Lower Level

#### ▲ LOFT TYPE A1

Build-up area: 1,257 sq.ft. / 116 sqm. 2 Bedrooms





Upper Level

#### ▲ LOFT TYPE A1

Build-up area: 1,257 sq.ft. / 116 sqm. 2 Bedrooms





Lower Level

# ▲ LOFT TYPE B

Build-up area: 1,241 sq.ft. / 115 sqm. 2 Bedrooms



# 4150 AMASTER SELECTION DATE: DATE:

Lower Level

# ■ LOFT TYPE B

Build-up area: 1,241 sq.ft. / 115 sqm. 2 Bedrooms





Upper Level

#### ▲ LOFT TYPE B1

Build