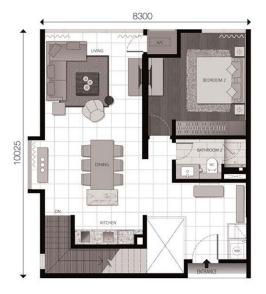

# ▲ LOFT TYPE B

Build-up area: 1,241 sq.ft. / 115 sqm. 2 Bedrooms

# ■ LOFT TYPE B

Build-up area: 1,241 sq.ft. / 115 sqm. 2 Bedrooms

Upper Level