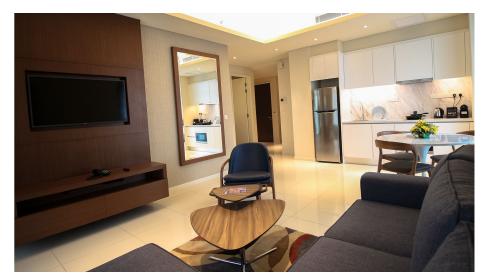

|          |                   |
| Built In Cabinet & Fixtures |                                                                 |                       |                                |          |                   |
|                             | Vanity counter & mirror (Bathrooms)                             |                       |                                |          |                   |
|                             | Wall to wall cabinet (Kitchen)                                  |                       |                                |          |                   |
|                             |                                                                 |                       |                                |          |                   |