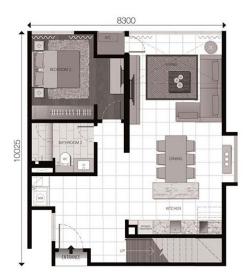

## ■ LOFT TYPE A

Build-up area: 1,231 sq.ft. / 114 sqm. 2 Bedrooms

Upper Level

# ■ LOFT TYPE A

Build-up area: 1,231 sq.ft. / 114 sqm. 2 Bedrooms

Lower Level

#### ▲ LOFT TYPE A1

Build-up area: 1,257 sq.ft. / 116 sqm. 2 Bedrooms

Upper Level

#### ▲ LOFT TYPE A1

Build-up area: 1,257 sq.ft. / 116 sqm. 2 Bedrooms

Lower Level

# ▲ LOFT TYPE B

Build-up area: 1,241 sq.ft. / 115 sqm. 2 Bedrooms

# ■ LOFT TYPE B

Build-up area: 1,241 sq.ft. / 115 sqm. 2 Bedrooms

Upper Level

#### ▲ LOFT TYPE B1

Build-up area: 1,293 sq.ft. / 120 sqm. 2 Bedrooms

Lower Level

#### ▲ LOFT TYPE B1

Build-up area: 1,293 sq.ft. / 120 sqm. 2 Bedrooms

Upper Level