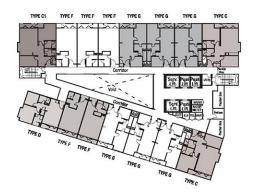

# ■ SUITE TYPE C

Build-up area: 868 sq.ft. / 81 sqm. 2 Bedrooms

## ■ SUITE TYPE C1

Build-up area: 894 sq.ft. / 83 sqm. 2 Bedrooms

## SUITE TYPE D

Build-up area: 698 sq.ft. / 65 sqm. 2 Bedrooms

# SUITE TYPE E

Build-up area: 1,020 sq.ft. / 95 sqm. 2 Bedrooms

## SUITE TYPE F

Build-up area: 510 sq.ft. / 47 sqm.

# ■ SUITE TYPE G

Build-up area: 657 sq.ft. / 61 sqm. 1+1 Bedrooms