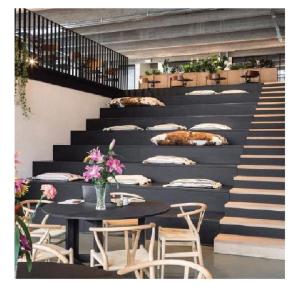

# WIZARDS at tribeca

Wizards offers a chic cost spot for rejuvenating breakfasts over a fresh brew by award winning baristas. Lazy luncheons and delectable dinners with an eclectic menu featuring international mod-oz fusion that denotes a culinary culture that results from a collision of cuisines around the world.