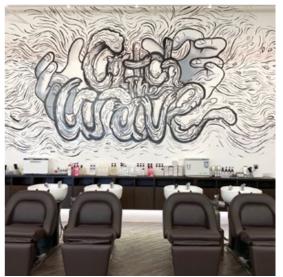

on, skill-sharing and learning together are the foundation for our collective future

## Elements









F&B

Community Spaces Coworking Living

PODS (common area)









#### **Ground Floor**

# WIZARDS at tribeca





Wizards offers a chic cost spot for rejuvenating breakfasts over a fresh brew by award winning baristas. Lazy luncheons and delectable dinners with an eclectic menu featuring international mod-oz fusion that denotes a culinary culture that results from a collision of cuisines around the world.



# Layout Plan 5<sup>th</sup> Floor



Option 1



Option 2











# Layout Plan 6th Floor



Layout Plan 7th Floor













# LUXE8 BEAUTY AND WELLNESS

# Layout Plan 8<sup>th</sup> Floor

















# Number 76® Catch The Wave

Japan • Malaysia • Singapore











## **RESIDENCES AND HOTELS**



## ■ LOFT TYPE A

Build-up area: 1,231 sq.ft. / 114 sqm. 2 Bedrooms





Upper Level

# ■ LOFT TYPE A

Build-up area: 1,231 sq.ft. / 114 sqm. 2 Bedrooms





Lower Level

#### ▲ LOFT TYPE A1

Build-up area: 1,257 sq.ft. / 116 sqm. 2 Bedrooms





Upper Level

#### ▲ LOFT TYPE A1

Build-up area: 1,257 sq.ft. / 116 sqm. 2 Bedrooms





Lower Level

# ▲ LOFT TYPE B

Build-up area: 1,241 sq.ft. / 115 sqm. 2 Bedrooms



# 4150 AMASTER SELECTION DATE: DATE:

Lower Level

# ■ LOFT TYPE B

Build-up area: 1,241 sq.ft. / 115 sqm. 2 Bedrooms





Upper Level

#### ▲ LOFT TYPE B1

Build-up area: 1,293 sq.ft. / 120 sqm. 2 Bedrooms





Lower Level

#### ▲ LOFT TYPE B1

Build-up area: 1,293 sq.ft. / 120 sqm. 2 Bedrooms





Upper Level

# ■ SUITE TYPE C

Build-up area