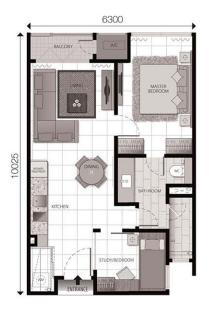

Level

# ▲ LOFT TYPE B

Build-up area: 1,241 sq.ft. / 115 sqm. 2 Bedrooms



# 4150 AMASTER SELECTION DATE: DATE:

Lower Level

# ■ LOFT TYPE B

Build-up area: 1,241 sq.ft. / 115 sqm. 2 Bedrooms





Upper Level

#### ▲ LOFT TYPE B1

Build-up area: 1,293 sq.ft. / 120 sqm. 2 Bedrooms





Lower Level

#### ▲ LOFT TYPE B1

Build-up area: 1,293 sq.ft. / 120 sqm. 2 Bedrooms





Upper Level

# ■ SUITE TYPE C

Build-up area: 868 sq.ft. / 81 sqm. 2 Bedrooms



## ■ SUITE TYPE C1

Build-up area: 894 sq.ft. / 83 sqm. 2 Bedrooms







## SUITE TYPE D

Build-up area: 698 sq.ft. / 65 sqm. 2 Bedrooms



# SUITE TYPE E

Build-up area: 1,020 sq.ft. / 95 sqm. 2 Bedrooms







## SUITE TYPE F

Build-up area: 510 sq.ft. / 47 sqm.





# ■ SUITE TYPE G

Build-up area: 657 sq.ft. / 61 sqm. 1+1 Bedrooms





#### SPECIFICATION

| Structure<br>Brick          | : Shearwall<br>Reinforced concrete structure<br>: Common bricks | Electrical Installati | on                             |          |                   |
|-----------------------------|-----------------------------------------------------------------|-----------------------|--------------------------------|----------|-------------------|
| Roof                        | : Reinforced concrete roof slab                                 |                       |                                |          |                   |
| Ceiling                     | : Fibrous plaster ceiling/Skim coat                             | Туре                  | F                              | G        | C/C1              |
| Windows                     | :