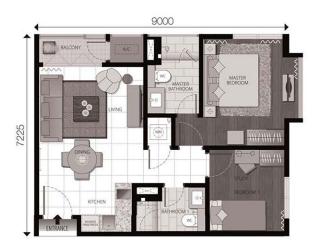

# ■ SUITE TYPE C

Build-up area: 868 sq.ft. / 81 sqm. 2 Bedrooms

## ■ SUITE TYPE C1

Build-up area: 894 sq.ft. / 83 sqm. 2 Bedrooms