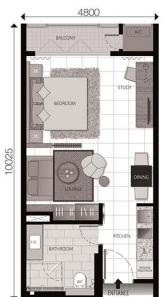

T TYPE A1

Build-up area: 1,257 sq.ft. / 116 sqm. 2 Bedrooms





Lower Level

# ▲ LOFT TYPE B

Build-up area: 1,241 sq.ft. / 115 sqm. 2 Bedrooms



# 4150 AMASTER SELECTION DATE: DATE:

Lower Level

# ■ LOFT TYPE B

Build-up area: 1,241 sq.ft. / 115 sqm. 2 Bedrooms





Upper Level

#### ▲ LOFT TYPE B1

Build-up area: 1,293 sq.ft. / 120 sqm. 2 Bedrooms





Lower Level

#### ▲ LOFT TYPE B1

Build-up area: 1,293 sq.ft. / 120 sqm. 2 Bedrooms





Upper Level

# ■ SUITE TYPE C

Build-up area: 868 sq.ft. / 81 sqm. 2 Bedrooms



## ■ SUITE TYPE C1

Build-up area: 894 sq.ft. / 83 sqm. 2 Bedrooms







## SUITE TYPE D

Build-up area: 698 sq.ft. / 65 sqm. 2 Bedrooms



# SUITE TYPE E

Build-up area: 1,020 sq.ft. / 95 sqm. 2 Bedrooms







## SUITE TYPE F

Build-up area: 510 sq.ft. / 47 sqm.





# ■ SUITE TYPE G

Build-up area: 657 sq.ft. / 61 sqm. 1+1 Bedrooms





#### SPECIFICATION

| Structure<br>Brick          | : Shearwall<br>Reinforced concrete structure<br>: Common bricks | Electrical Installati | on                             |          |                   |
|-----------------------------|-----------------------------------------------------------------|-----------------------|--------------------------------|----------|-------------------|
| Roof                        | : Reinforced concrete roof slab                                 |                       |                                |          |                   |
| Ceiling                     | : Fibrous plaster ceiling/Skim coat                             | Туре                  | F