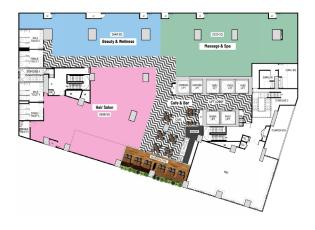

their well-being and their work lives with a deep understanding that collaboration, skill-sharing and learning together are the foundation for our collective future

## Elements









F&B

Community Spaces Coworking Living

PODS (common area)









#### **Ground Floor**

# WIZARDS at tribeca





Wizards offers a chic cost spot for rejuvenating breakfasts over a fresh brew by award winning baristas. Lazy luncheons and delectable dinners with an eclectic menu featuring international mod-oz fusion that denotes a culinary culture that results from a collision of cuisines around the world.



# Layout Plan 5<sup>th</sup> Floor



Option 1



Option 2











# Layout Plan 6th Floor



Layout Plan 7th Floor













# LUXE8 BEAUTY AND WELLNESS

# Layout Plan 8<sup>th</sup> Floor

















# Number 76® Catch The Wave

Japan • Malaysia • Singapore











## **RESIDENCES AND HOTELS**



## ■ LOFT TYPE A

Build-up area: 1,231 sq.ft. / 114 sqm. 2 Bedrooms





Upper Level

# ■ LOFT TYPE A

Build-up area: 1,231 sq.ft. / 114 sqm. 2 Bedrooms





Lower Level

#### ▲ LOFT TYPE A1

Build-up area: 1,257 sq.ft. / 116 sqm. 2 Bedrooms





Upper Level

#### ▲ LOFT TYPE A1

Build-up area: 1,257 sq.ft. / 116 sqm. 2 Bedrooms





Lower Level

# ▲ LOFT TYPE B

Build-up area: 1,241 sq.ft. / 115 sqm. 2 Bedrooms



# 4150 AMASTER SELECTION DATE: DATE:

Lower Level

# ■ LOFT TYPE B

Build-up area: 1,241 sq.ft. / 115 sqm. 2 Bedrooms





Upper Level

#### ▲ LOFT TYPE B1

Build-up area: 1,293 sq.ft. / 120 sqm. 2 Bedrooms





Lower Level

#### ▲ LOFT TYPE B1

Build-up area: 1,2