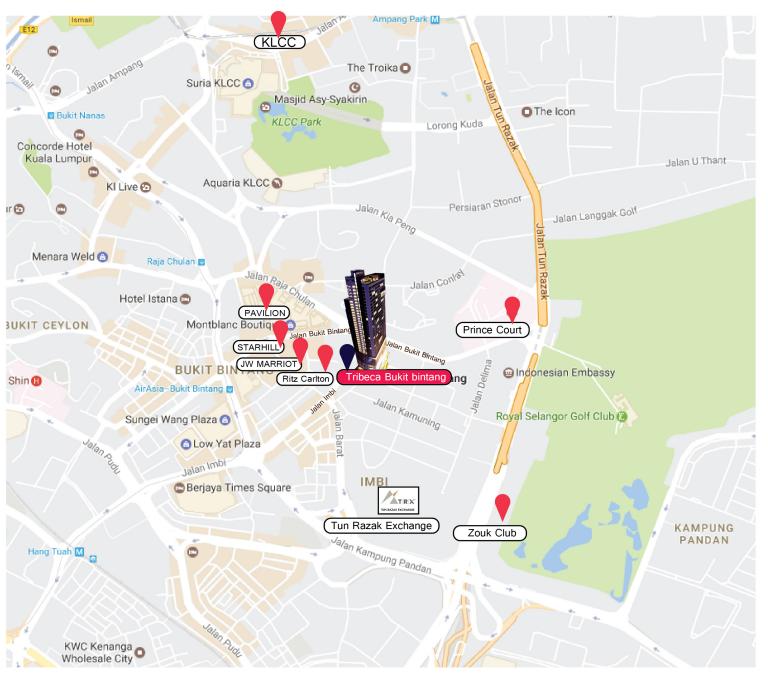

# PRIME COMMERCIAL BUSINESS OPPORTUNITIES IN THE HEART OF BUKIT BINTANG

Managed by

The perfect location in the heart of Kuala Lumpur's Golden Triangle, Bukit Bintang

South East Asia's fastest evolving tourist & commercial hub

Close proximity with future Financial District – Tun Razak Exchange

**Tribeca** is planned as an urban inner city holistic **Lifestyle** project in the heart of Kuala Lumpur's Golden Triangle, Bukit Bintang. Spanning **37** stories of collaborative towering environments, Tribeca includes;