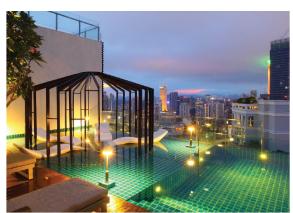

- 318 studio, suites & loft HOTEL APARTMENTS
- 5 activity PODS including 2 infinity pools & fitness gym
- Total commercial gross area = 60,084 sqf
- Total commercial nett area = 46,697 sqf
- Total car park from B2 to level 4 = 236 nos
- 24,000 sqf over 2 levels of dedicated Coworking space by REGUS
- Contemporary DINING, bar & cafe
- LUXE Level 5 & 8, Beauty & Wellness floor