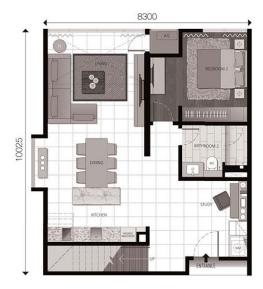

h an eclectic menu featuring international mod-oz fusion that denotes a culinary culture that results from a collision of cuisines around the world.



# Layout Plan 5<sup>th</sup> Floor



Option 1



Option 2











# Layout Plan 6th Floor



Layout Plan 7th Floor













# LUXE8 BEAUTY AND WELLNESS

# Layout Plan 8<sup>th</sup> Floor

















# Number 76® Catch The Wave

Japan • Malaysia • Singapore











## **RESIDENCES AND HOTELS**



## ■ LOFT TYPE A

Build-up area: 1,231 sq.ft. / 114 sqm. 2 Bedrooms





Upper Level

# ■ LOFT TYPE A

Build-up area: 1,231 sq.ft. / 114 sqm. 2 Bedrooms





Lower Level

#### ▲ LOFT TYPE A1

Build-up area: 1,257 sq.ft. / 116 sqm. 2 Bedrooms





Upper Level

#### ▲ LOFT TYPE A1

Build-up area: 1,257 sq.ft. / 116 sqm. 2 Bedrooms





Lower Level

# ▲ LOFT TYPE B

Build-up area: 1,241 sq.ft. / 115 sqm. 2 Bedrooms



# 4150 AMASTER SELECTION DATE: DATE:

Lower Level

# ■ LOFT TYPE B

Build-up area: 1,241 sq.ft. / 115 sqm. 2 Bedrooms





Upper Level

#### ▲ LOFT TYPE B1

Build-up area: 1,293 sq.ft. / 120 sqm. 2 Bedrooms





Lower Level

#### ▲ LOFT TYPE B1

Build-up area: 1,293 sq.ft. / 120 sqm. 2 Bedrooms





Upper Level

# ■ SUITE TYPE C

Build-up area: 868 sq.ft. / 81 sqm. 2 Bedrooms



## ■ SUITE TYPE C1

Build-up area: 894 sq.ft. / 83 sqm. 2 Bedrooms







## SUITE TYPE D

Build-up area: 698 sq.ft. / 65 sqm. 2 Bedrooms



# SUITE TYPE E

Build-up area: 1,020 sq.ft. / 95 sqm. 2 Bedrooms







## SUITE TYPE F

Build-up area: 510 sq.ft. / 47 sqm.





# ■ SUITE TYPE G

Build-up area: 657 sq.ft. / 61 sqm. 1+1 Bedr