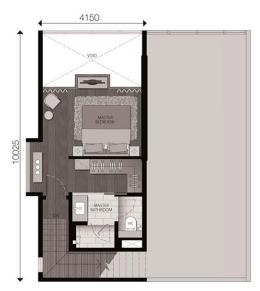

## ■ LOFT TYPE A

Build-up area: 1,231 sq.ft. / 114 sqm. 2 Bedrooms

Upper Level

# ■ LOFT TYPE A

Build-up area: 1,231 sq.ft. / 114 sqm. 2 Bedrooms

Lower Level

# 4150 AMASTER SELECTION DATE: DATE:

Lower Level