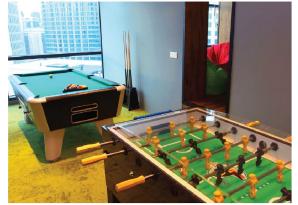

- 318 studio, suites & loft HOTEL APARTMENTS
- 5 activity PODS including 2 infinity pools & fitness gym
- Total commercial gross area = 60,084 sqf
- Total commercial nett area = 46,697 sqf
- Total car park from B2 to level 4 = 236 nos
- 24,000 sqf over 2 levels of dedicated Coworking space by REGUS
- Contemporary DINING, bar & cafe
- LUXE Level 5 & 8, Beauty & Wellness floor

## Elements

F&B

Community Spaces Coworking Living

PODS (common area)