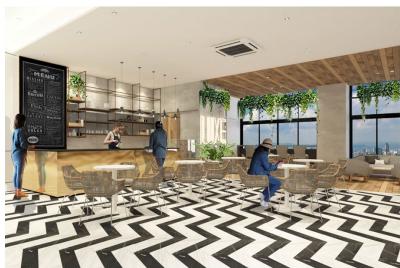

# WIZARDS at tribeca

Wizards offers a chic cost spot for rejuvenating breakfasts over a fresh brew by award winning baristas. Lazy luncheons and delectable dinners with an eclectic menu featuring international mod-oz fusion that denotes a culinary culture that results from a collision of cuisines around the world.