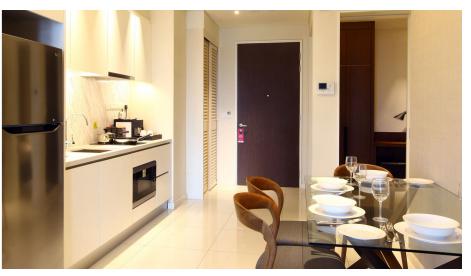

|          |                   |
| Built In Cabinet & Fixtures |                                                                 |                       |                                |          |                   |
|                             | Vanity counter & mirror (Bathrooms)                             |                       |                                |          |                   |
|                             | Wall to wall cabinet (Kitchen)                                  |                       |                                |          |                   |
|                             |                                                                 |                       |                                |          |                   |