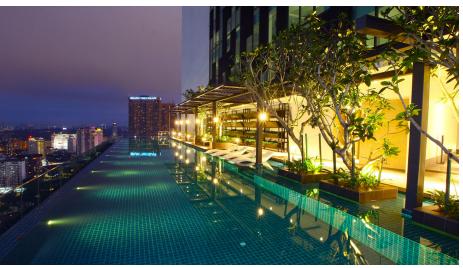

- 318 studio, suites & loft HOTEL APARTMENTS
- 5 activity PODS including 2 infinity pools & fitness gym
- Total commercial gross area = 60,084 sqf
- Total commercial nett area = 46,697 sqf
- Total car park from B2 to level 4 = 236 nos
- 24,000 sqf over 2 levels of dedicated Coworking space by REGUS
- Contemporary DINING, bar & cafe
- LUXE Level 5 & 8, Beauty & Wellness floor