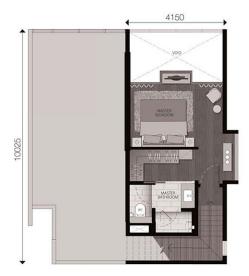

F&B

Community Spaces Coworking Living

PODS (common area)









#### **Ground Floor**

# WIZARDS at tribeca





Wizards offers a chic cost spot for rejuvenating breakfasts over a fresh brew by award winning baristas. Lazy luncheons and delectable dinners with an eclectic menu featuring international mod-oz fusion that denotes a culinary culture that results from a collision of cuisines around the world.



# Layout Plan 5<sup>th</sup> Floor



Option 1



Option 2











# Layout Plan 6th Floor



Layout Plan 7th Floor













# LUXE8 BEAUTY AND WELLNESS

# Layout Plan 8<sup>th</sup> Floor

















# Number 76® Catch The Wave

Japan • Malaysia • Singapore











## **RESIDENCES AND HOTELS**



## ■ LOFT TYPE A

Build-up area: 1,231 sq.ft. / 114 sqm. 2 Bedrooms





Upper Level

# ■ LOFT TYPE A

Build-up area: 1,231 sq.ft. / 114 sqm. 2 Bedrooms





Lower Level

#### ▲ LOFT TYPE A1

Build-up area: 1,257 sq.ft. / 116 sqm. 2 Bedrooms





Upper Level

#### ▲ LOFT TYPE A1

Build-up area: 1,257 sq.ft. / 116 sqm. 2 Bedrooms





Lower Level

# ▲ LOFT TYPE B

Build-up area: 1,241 sq.ft. / 115 sqm. 2 Bedrooms



# 4150 AMASTER SELECTION DATE: DATE:

Lower Level

# ■ LOFT TYPE B

Build-up area: 1,241 sq.ft. / 115 sqm. 2 Bedrooms





Upper Level

#### ▲ LOFT TYPE B1

Build-up area: 1,293 sq.ft. / 120 sqm. 2 Bedrooms





Lower Level

#### ▲ LOFT TYPE B1

Build-up area: 1,293 sq.ft. / 120 sqm. 2 Bedrooms





Upper Level

# ■ SUITE TYPE C

Build-up area: 868 sq.ft. / 81 sqm. 2 Bedrooms



## ■ SUITE TYPE C1

Build-up area: 894 sq.ft. / 83 sqm. 2 Bedrooms