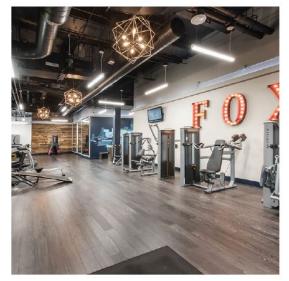

- 318 studio, suites & loft HOTEL APARTMENTS
- 5 activity PODS including 2 infinity pools & fitness gym
- Total commercial gross area = 60,084 sqf
- Total commercial nett area = 46,697 sqf
- Total car park from B2 to level 4 = 236 nos
- 24,000 sqf over 2 levels of dedicated Coworking space by REGUS
- Contemporary DINING, bar & cafe
- LUXE Level 5 & 8, Beauty & Wellness floor

## Elements

F&B

Community Spaces Coworking Living

PODS (common area)