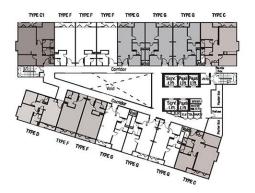

# ■ SUITE TYPE C

Build-up area: 868 sq.ft. / 81 sqm. 2 Bedrooms

## ■ SUITE TYPE C1

Build-up area: 894 sq.ft. / 83 sqm. 2 Bedrooms

## SUITE TYPE D

Build-up area: 698 sq.ft. / 65 sqm. 2 Bedrooms

# SUITE TYPE E

Build-up area: 1,020 sq.ft. / 95 sqm. 2 Bedrooms

## SUITE TYPE F

Build-up area: 510 sq.ft. / 47 sqm.

# ■ SUITE TYPE G

Build-up area: 657 sq.ft. / 61 sqm. 1+1 Bedrooms