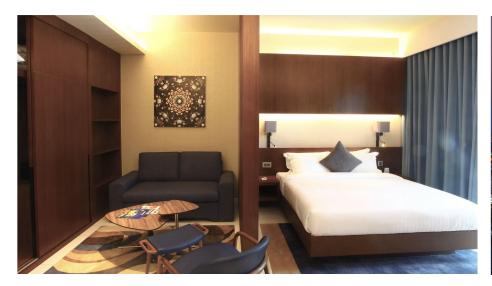

|          |                   |
| Built In Cabinet & Fixtures |                                                                 |                       |                                |          |                   |
|                             | Vanity counter & mirror (Bathrooms)                             |                       |                                |          |                   |
|                             | Wall to wall cabinet (Kitchen)                                  |                       |                                |          |                   |
|                             |                                                                 |                       |                                |          |                   |