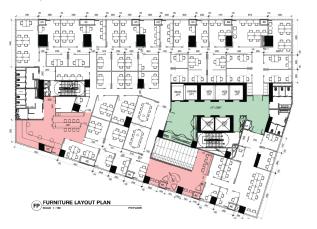

one of interconnectedness.



#### Community

Tribeca community members align their well-being and their work lives with a deep understanding that collaboration, skill-sharing and learning together are the foundation for our collective future

## Elements









F&B

Community Spaces Coworking Living

PODS (common area)









#### **Ground Floor**

# WIZARDS at tribeca





Wizards offers a chic cost spot for rejuvenating breakfasts over a fresh brew by award winning baristas. Lazy luncheons and delectable dinners with an eclectic menu featuring international mod-oz fusion that denotes a culinary culture that results from a collision of cuisines around the world.



# Layout Plan 5<sup>th</sup> Floor



Option 1



Option 2











# Layout Plan 6th Floor



Layout Plan 7th Floor













# LUXE8 BEAUTY AND WELLNESS

# Layout Plan 8<sup>th</sup> Floor

















# Number 76® Catch The Wave

Japan • Malaysia • Singapore











## **RESIDENCES AND HOTELS**



## ■ LOFT TYPE A

Build-up area: 1,231 sq.ft. / 114 sqm. 2 Bedrooms





Upper Level

# ■ LOFT TYPE A

Build-up area: 1,231 sq.ft. / 114 sqm. 2 Bedrooms





Lower Level

#### ▲ LOFT TYPE A1

Build-up area: 1,257 sq.ft. / 116 sqm. 2 Bedrooms





Upper Level

#### ▲ LOFT TYPE A1

Build-up area: 1,257 sq.ft. / 116 sqm. 2 Bedrooms





Lower Level

# ▲ LOFT TYPE B

Build-up area: 1,241 sq.ft. / 115 sqm. 2 Bedrooms



# 4150 AMASTER SELECTION DATE: DATE:

Lower Level

# ■ LOFT TYPE B

Build-up area: 1,241 sq.ft. / 115 sqm. 2 Bedrooms





Upper Level

#### ▲ LOFT TYPE B1

Build-up area: 1,293 sq.ft. /